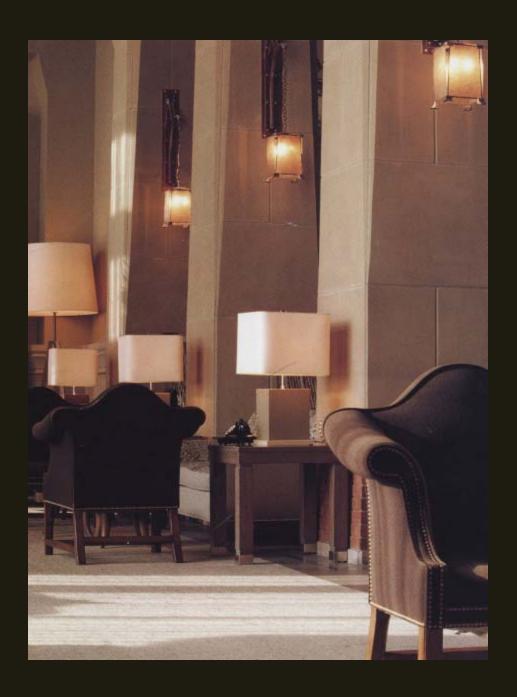

lounge furniture inspiration, eclectic and sculptural

warm wood paneling with dramatic wall sconces playing with light and shadow

gothic inspired glass screen for privacy and backdrop

velvet curtains & artisanal unique furniture pieces