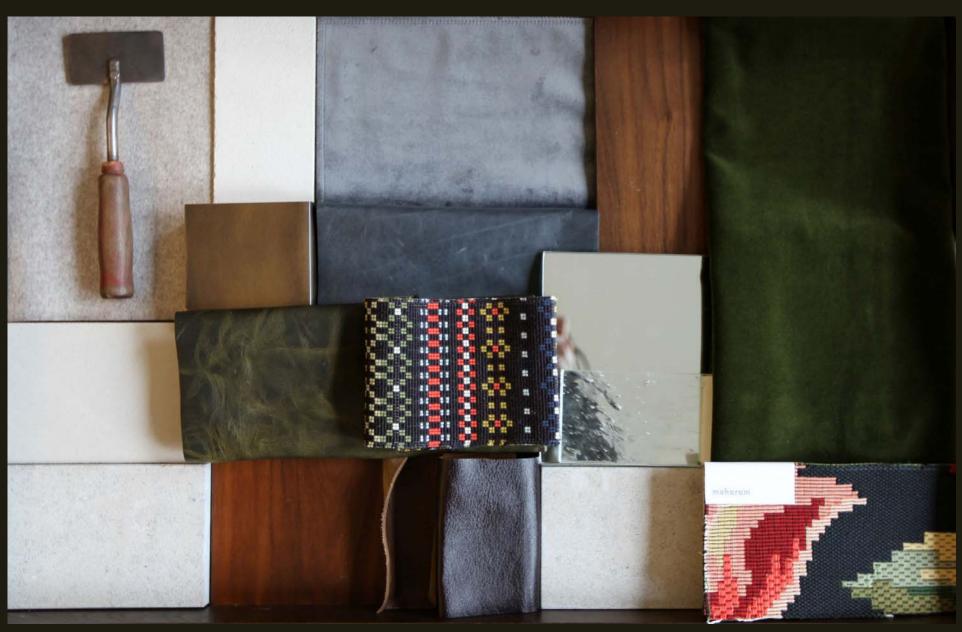

Wini's tea lounge & bar

lobby and bar materials subtle palette with small dashes of color

overall roof plan

removable glass roof-always close to the stars

salvaged terracotta flooring & wood siding inspiration
typical roof bar indoor finishes