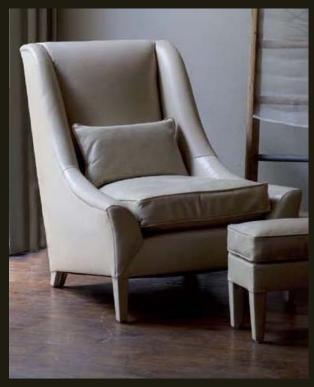

lounge furniture inspiration, eclectic and sculptural

warm wood paneling with dramatic wall sconces playing with light and shadow

gothic inspired glass screen for privacy and backdrop

velvet curtains & artisanal unique furniture pieces