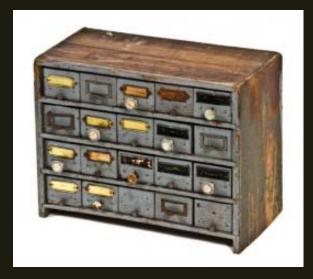

sound of water; floating candles and flower pedals

found objects and eclectic furniture.....

hollywood swing and unusual furniture for the child in all of us

roof bar lounge

roof bar

roof bar materials rustic, salvaged and eclectic