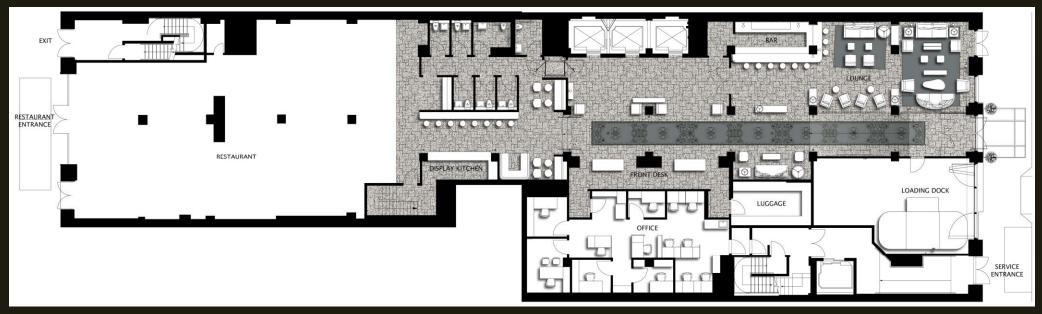

## 

Public Spaces
Stonehill & Taylor
February 22nd. 2012

ground floor plan

lobby & bar floor plan

limestone & plastered groin vaults

seating niche furniture inspirations

reception desk

Wini's tea lounge & bar redesigned and reopened