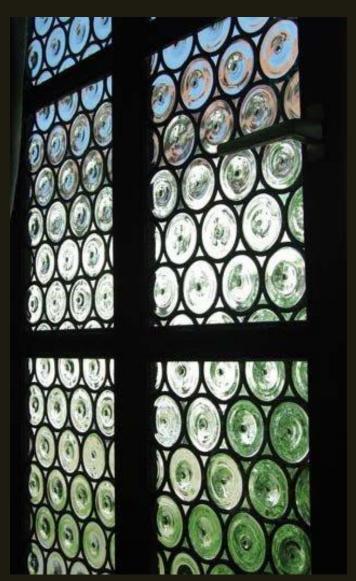

lounge furniture inspiration, eclectic and sculptural

warm wood paneling with dramatic wall sconces playing with light and shadow

gothic inspired glass screen for privacy and backdrop

velvet curtains & artisanal unique furniture pieces