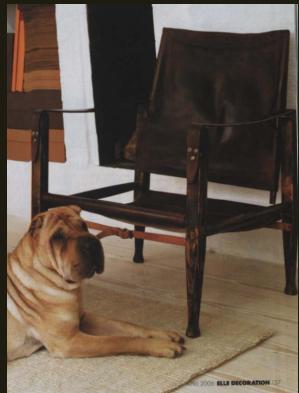

lounge furniture inspiration, eclectic and sculptural

warm wood paneling with dramatic wall sconces playing with light and shadow

gothic inspired glass screen for privacy and backdrop

velvet curtains & artisanal unique furniture pieces