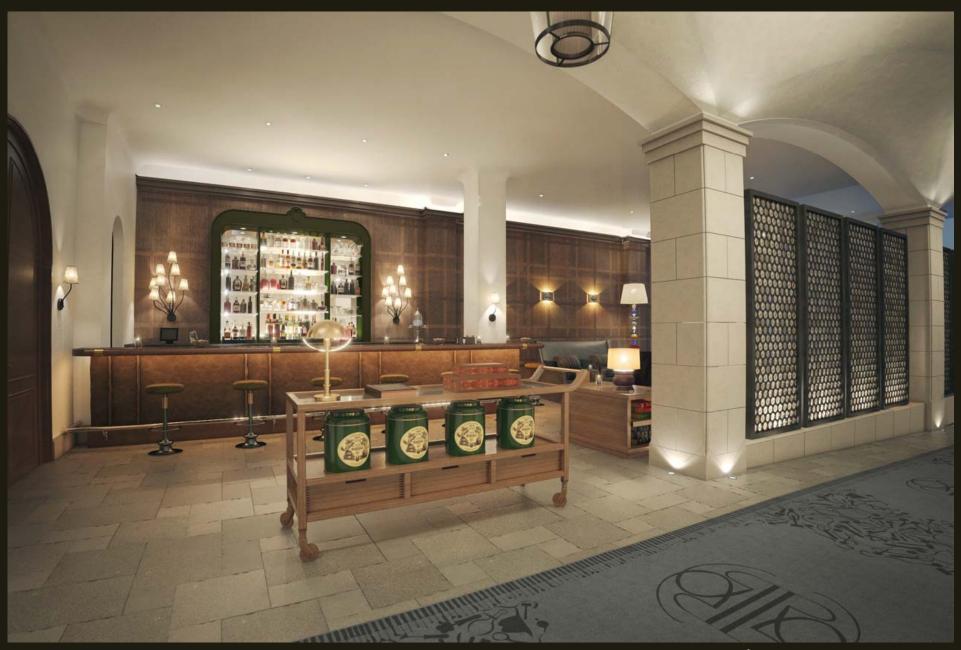

Wini's tea lounge & bar

lobby and bar materials subtle palette with small dashes of color

overall roof plan

removable glass roof-always close to the stars

salvaged terracotta flooring & wood siding inspiration
typical roof bar indoor finishes