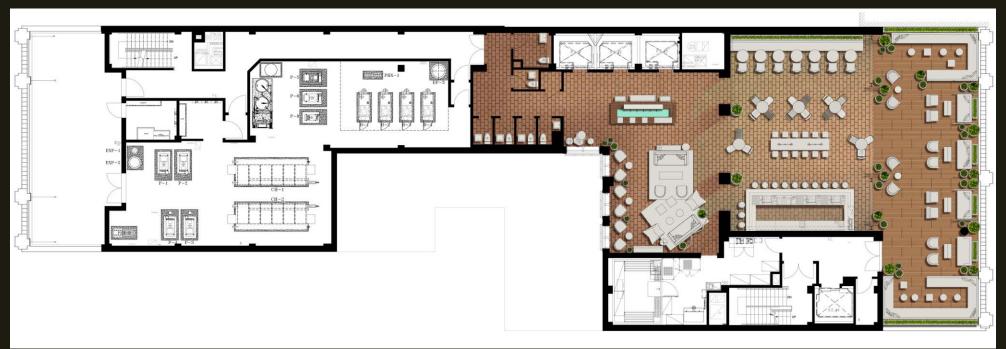

## 

Public Spaces
Stonehill & Taylor
February 22nd. 2012

ground floor plan

lobby & bar floor plan

limestone & plastered groin vaults

seating niche furniture inspirations

reception desk

Wini's tea lounge & bar redesigned and reopened