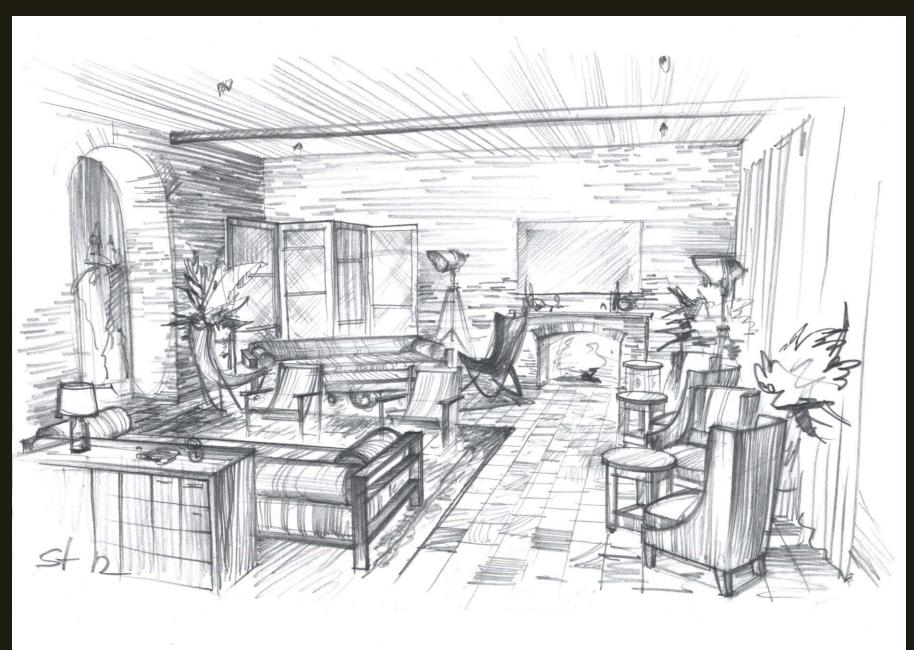

## 

Public Spaces
Stonehill & Taylor
February 22nd. 2012

ground floor plan

lobby & bar floor plan

limestone & plastered groin vaults

seating niche furniture inspirations

reception desk

Wini's tea lounge & bar redesigned and reopened