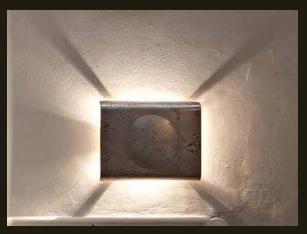

lounge furniture inspiration, eclectic and sculptural

warm wood paneling with dramatic wall sconces playing with light and shadow

gothic inspired glass screen for privacy and backdrop

velvet curtains & artisanal unique furniture pieces