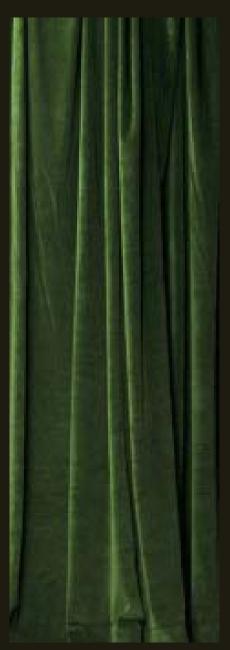

lounge furniture inspiration, eclectic and sculptural

warm wood paneling with dramatic wall sconces playing with light and shadow

gothic inspired glass screen for privacy and backdrop

velvet curtains & artisanal unique furniture pieces