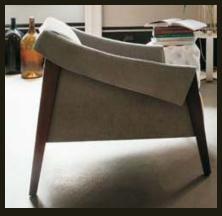

lounge furniture inspiration, eclectic and sculptural

warm wood paneling with dramatic wall sconces playing with light and shadow

gothic inspired glass screen for privacy and backdrop

velvet curtains & artisanal unique furniture pieces