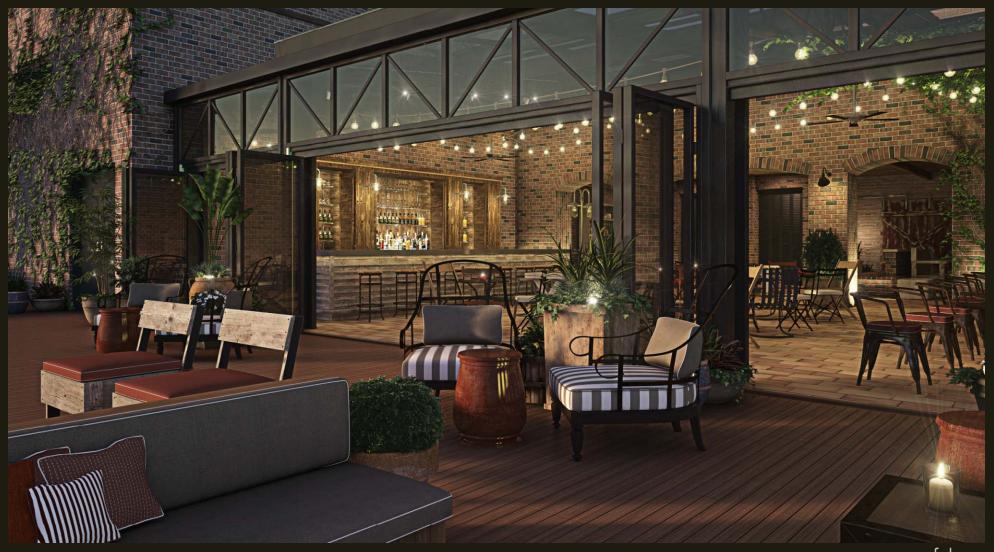

sound of water; floating candles and flower pedals

found objects and eclectic furniture.....

hollywood swing and unusual furniture for the child in all of us

roof bar lounge

roof bar

roof bar materials rustic, salvaged and eclectic