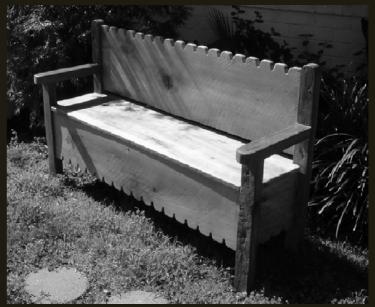

lounge furniture inspiration, eclectic and sculptural

warm wood paneling with dramatic wall sconces playing with light and shadow

gothic inspired glass screen for privacy and backdrop

velvet curtains & artisanal unique furniture pieces