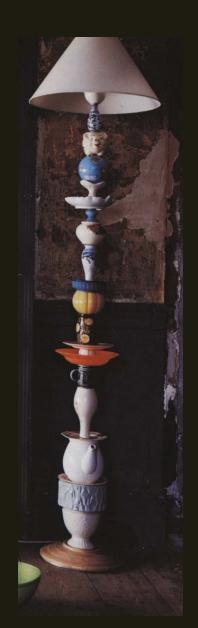

lounge furniture inspiration, eclectic and sculptural

warm wood paneling with dramatic wall sconces playing with light and shadow

gothic inspired glass screen for privacy and backdrop

velvet curtains & artisanal unique furniture pieces