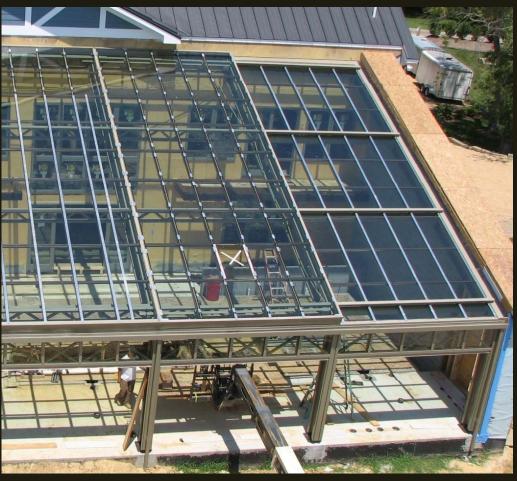

Wini's tea lounge & bar

lobby and bar materials subtle palette with small dashes of color

overall roof plan

removable glass roof-always close to the stars

salvaged terracotta flooring & wood siding inspiration
typical roof bar indoor finishes