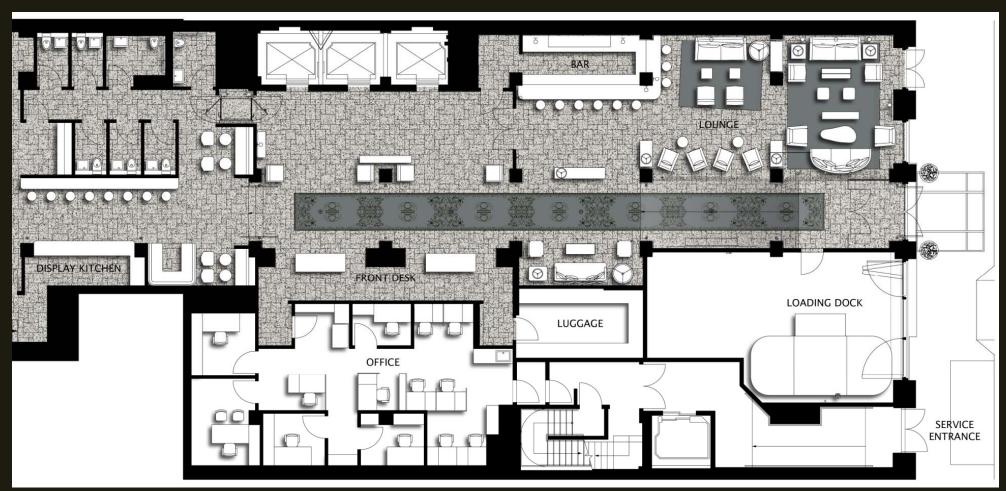

## 

Public Spaces
Stonehill & Taylor
February 22nd. 2012

ground floor plan

lobby & bar floor plan

limestone & plastered groin vaults

seating niche furniture inspirations

reception desk

Wini's tea lounge & bar redesigned and reopened

Wini's tea lounge & bar

lobby and bar materials subtle palette with small dashes of color

overall roof plan

removable glass roof-always close to the stars

salvaged terracotta flooring & wood siding inspiration
typical roof bar indoor finishes