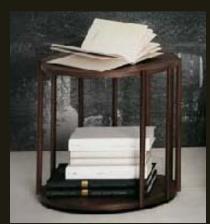

lounge furniture inspiration, eclectic and sculptural

warm wood paneling with dramatic wall sconces playing with light and shadow

gothic inspired glass screen for privacy and backdrop

velvet curtains & artisanal unique furniture pieces