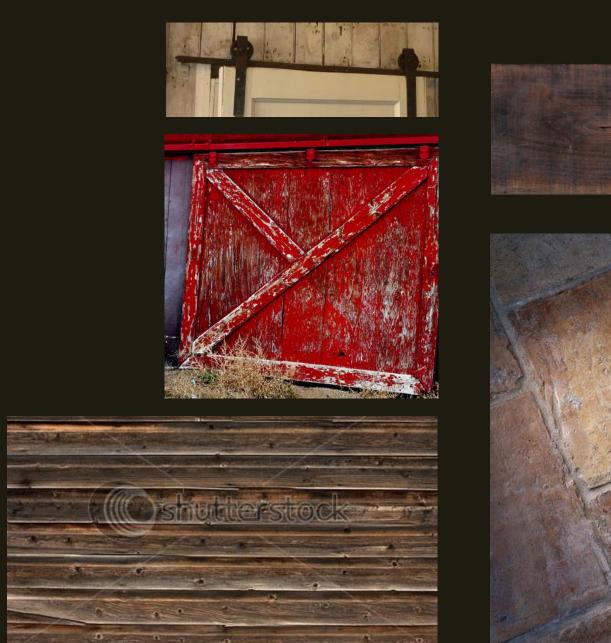

Wini's tea lounge & bar

lobby and bar materials subtle palette with small dashes of color

overall roof plan

removable glass roof-always close to the stars

salvaged terracotta flooring & wood siding inspiration
typical roof bar indoor finishes

sound of water; floating candles and flower pedals

found objects and eclectic furniture.....

hollywood swing and unusual furniture for the child in all of us

roof bar lounge

roof bar

roof bar materials rustic, salvaged and eclectic