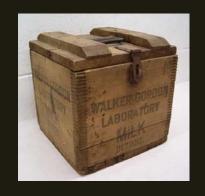

Wini's tea lounge & bar

lobby and bar materials subtle palette with small dashes of color

overall roof plan

removable glass roof-always close to the stars

salvaged terracotta flooring & wood siding inspiration
typical roof bar indoor finishes

sound of water; floating candles and flower pedals

found objects and eclectic furniture.....

hollywood swing and unusual furniture for the child in all of us

roof bar lounge

roof bar

roof bar materials rustic, salvaged and eclectic