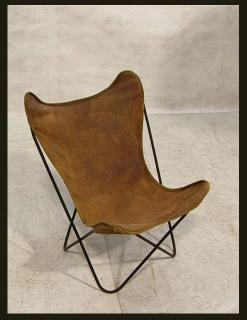

lounge furniture inspiration, eclectic and sculptural

warm wood paneling with dramatic wall sconces playing with light and shadow

gothic inspired glass screen for privacy and backdrop

velvet curtains & artisanal unique furniture pieces