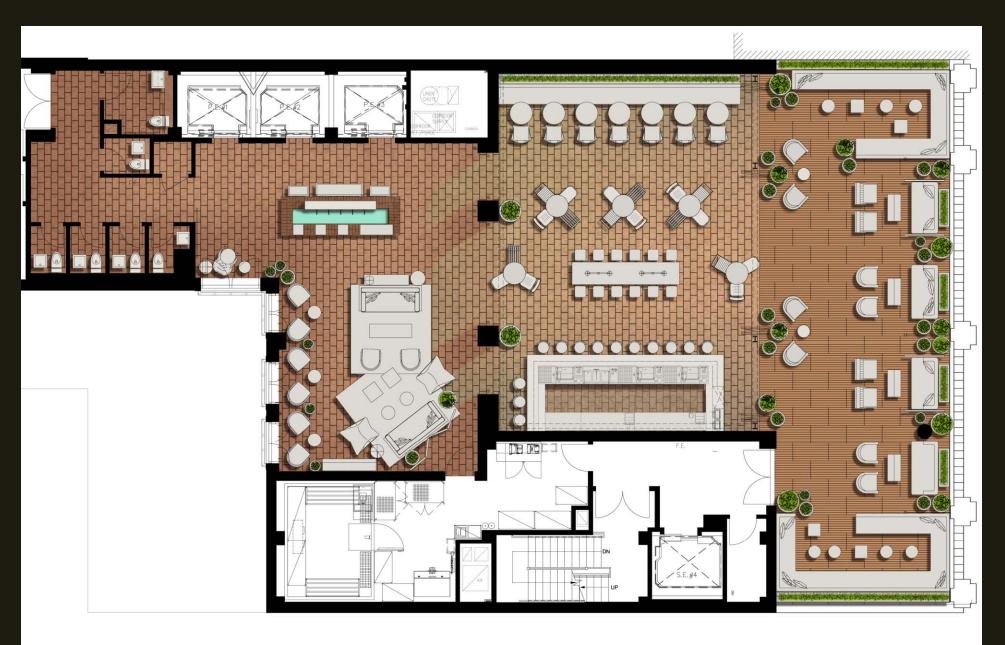

Wini's tea lounge & bar

lobby and bar materials subtle palette with small dashes of color

overall roof plan

removable glass roof-always close to the stars

salvaged terracotta flooring & wood siding inspiration
typical roof bar indoor finishes

sound of water; floating candles and flower pedals

found objects and eclectic furniture.....

hollywood swing and unusual furniture for the child in all of us

roof bar lounge

roof bar

roof bar materials rustic, salvaged and eclectic